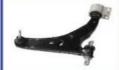

# Hyundai Car Suspension Arm Assembly Parts 54500-2K500 TS16949

## **Product Specification**

Product Name: Suspension Control Arm

Car Make: For HyundaiSize: Standard

Package: Poly Bag With Cartons, After Wooden Pallets

Warranty: 12 MonthsApplication: Automobile

• Highlight: Hyundai Car Suspension Arm,

#### **Product Description**

54500-2K500 Suspension Control Arm for KIA SOUL 2009 54500 2K500

#### **Product Description:**

A **control arm**, also known as an *A-arm* or *wishbone*, is an essential part of a car's suspension system. It plays a key role in linking the suspension components to the car's chassis and managing the action of the wheels. Control arms are normally located in both the front and rear suspension systems of a car, although their design and set-up may fluctuate.

The control arm plays a crucial role in linking the suspension components, such as the wheel hub assembly and steering knuckle, to the vehicle's chassis. It provides the necessary structural support and flexibility to control the motion of the wheels, maintaining proper alignment and enhancing handling and stability.