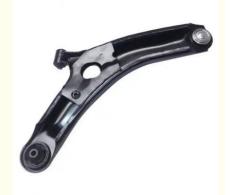

# Hyundai Car Suspension Arm Assembly Parts 54500-2K500 TS16949

#### **Product Description**

54500-2K500 Suspension Control Arm for KIA SOUL 2009 54500 2K500