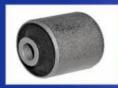

# Hyundai Car Suspension Arm Assembly Parts 54500-2K500 TS16949

## **Product Specification**

Product Name: Suspension Control Arm

Car Make: For HyundaiSize: Standard

Package: Poly Bag With Cartons, After Wooden Pallets

Warranty: 12 MonthsApplication: Automobile

• Highlight: Hyundai Car Suspension Arm,

#### **Product Description**

54500-2K500 Suspension Control Arm for KIA SOUL 2009 54500 2K500

#### **Product Description:**

A **control arm**, also known as an *A-arm* or *wishbone*, is an essential part of a car's suspension system. It plays a key role in linking the suspension components to the car's chassis and managing the action of the wheels. Control arms are normally located in both the front and rear suspension systems of a car, although their design and set-up may fluctuate.

# SUSPENSION SYSTEM

Shock Absorber

**Shock Absorber Spring** 

Strut Mount

Tie Rod End

Bushing

Control Arm

**Ball Joint** 