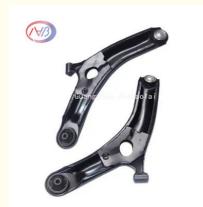

# Hyundai Car Suspension Arm Assembly Parts 54500-2K500 TS16949

#### **Product Description**

54500-2K500 Suspension Control Arm for KIA SOUL 2009 54500 2K500