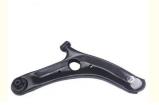

# Hyundai Car Suspension Arm Assembly Parts 54500-2K500 TS16949

#### **Product Description**

54500-2K500 Suspension Control Arm for KIA SOUL 2009 54500 2K500