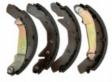

# **BRAKE SYSTEM**

Brake Pad

Brake Shoe

Brake Disc

Brake Repair Kit

**Brake Booster** 

Brake Cable

Brake Master Cylinder