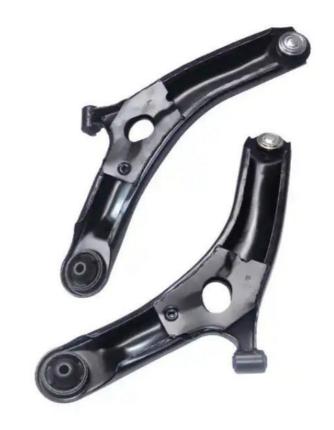

#### **Product Description**

54500-2K500 Suspension Control Arm for KIA SOUL 2009 54500 2K500

#### **Product Description:**

A **control arm**, also known as an *A-arm* or *wishbone*, is an essential part of a car's suspension system. It plays a key role in linking the suspension components to the car's chassis and managing the action of the wheels. Control arms are normally located in both the front and rear suspension systems of a car, although their design and set-up may fluctuate.

The control arm plays a crucial role in linking the suspension components, such as the wheel hub assembly and steering knuckle, to the vehicle's chassis. It provides the necessary structural support and flexibility to control the motion of the wheels, maintaining proper alignment and enhancing handling and stability.