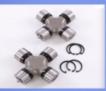

## TRANSMISSION SYSTEM

**Drive Shaft** 

Propeller Shaft

Wheel Hub Bearing

Cv Joint

Clutch Set

Clutch Master Cylinder

Clutch Release Bearing

Universal Joint