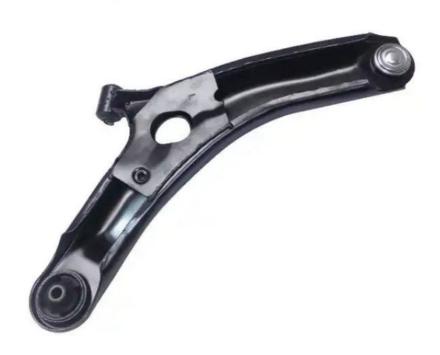

#### **Product Description**

54500-2K500 Suspension Control Arm for KIA SOUL 2009 54500 2K500

#### **Product Description:**

A **control arm**, also known as an *A-arm* or *wishbone*, is an essential part of a car's suspension system. It plays a key role in linking the suspension components to the car's chassis and managing the action of the wheels. Control arms are normally located in both the front and rear suspension systems of a car, although their design and set-up may fluctuate.

The control arm plays a crucial role in linking the suspension components, such as the wheel hub assembly and steering knuckle, to the vehicle's chassis. It provides the necessary structural support and flexibility to control the motion of the wheels, maintaining proper alignment and enhancing handling and stability.