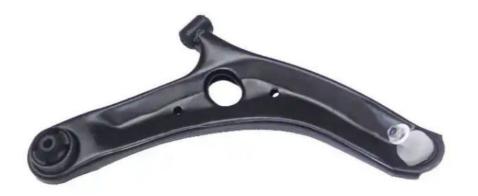

#### **Product Description**

54500-2K500 Suspension Control Arm for KIA SOUL 2009 54500 2K500

#### **Product Description:**

A **control arm**, also known as an *A-arm* or *wishbone*, is an essential part of a car's suspension system. It plays a key role in linking the suspension components to the car's chassis and managing the action of the wheels. Control arms are normally located in both the front and rear suspension systems of a car, although their design and set-up may fluctuate.

The control arm plays a crucial role in linking the suspension components, such as the wheel hub assembly and steering knuckle, to the vehicle's chassis. It provides the necessary structural support and flexibility to control the motion of the wheels, maintaining proper alignment and enhancing handling and stability.