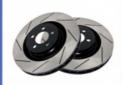

# **BRAKE SYSTEM**

Brake Pad

Brake Shoe

Brake Disc

Brake Repair Kit

**Brake Booster** 

Brake Cable

Brake Master Cylinder