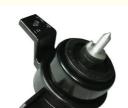

# More Images

## **Product Description:**

**Engine Mounting** 

An engine mounting, commonly referred to as an engine mount or motor mount, is an indispensable part of a vehicle's powertrain system. It is responsible for securely attaching the engine to the vehicle's body and work as a cushion or buffer, effectively reducing vibrations and keeping noise transmission to the passenger cabin to a minimum.