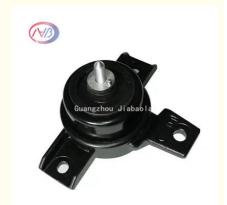

# Motor Mount 21810-2P000 218102P000 Car Engine Rubber Mount Standard

## **Product Description**

21810-2P000 Rubber Engine Mount for Hyundai Kia SUV SORENTO 218102P000

## **Product Description:**

**Engine Mounting** 

An engine mounting, commonly referred to as an engine mount or motor mount, is an indispensable part of a vehicle's powertrain system. It is responsible for securely attaching the engine to the vehicle's body and work as a cushion or buffer, effectively reducing vibrations and keeping noise transmission to the passenger cabin to a minimum.