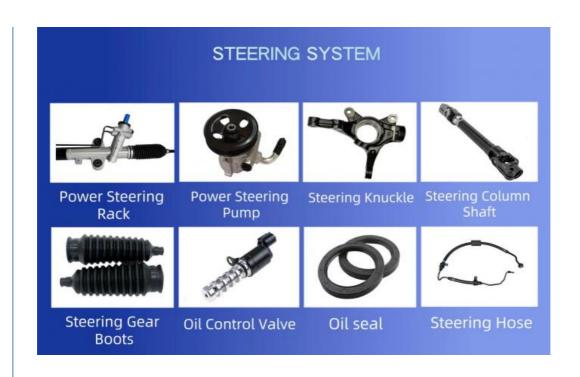

# PRODUCT SPECIFICATIONS

MAIN PRODUCT

# SUSPENSION SYSTEM

Shock Absorber

Shock Absorber Spring

Strut Mount

Tie Rod End

Bushing

Control Arm

**Ball Joint** 

Rack End