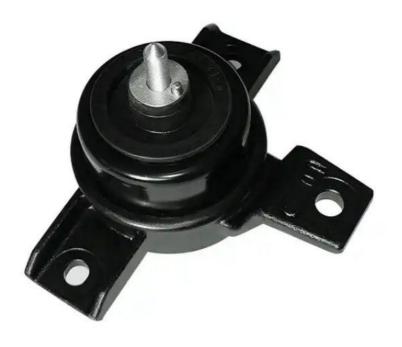

## **Product Description**

21810-2P000 Rubber Engine Mount for Hyundai Kia SUV SORENTO 218102P000

## **Product Description:**

**Engine Mounting** 

An engine mounting, commonly referred to as an engine mount or motor mount, is an indispensable part of a vehicle's powertrain system. It is responsible for securely attaching the engine to the vehicle's body and work as a cushion or buffer, effectively reducing vibrations and keeping noise transmission to the passenger cabin to a minimum.