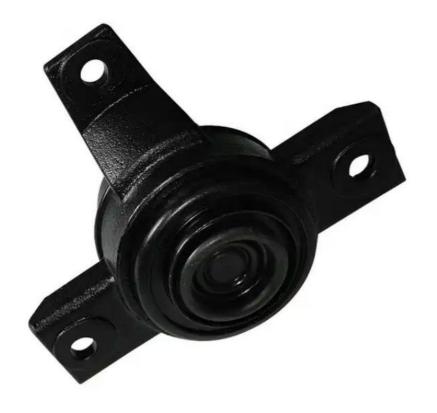

## **Product Description**

21810-2P000 Rubber Engine Mount for Hyundai Kia SUV SORENTO 218102P000

## **Product Description:**

**Engine Mounting** 

An engine mounting, commonly referred to as an engine mount or motor mount, is an indispensable part of a vehicle's powertrain system. It is responsible for securely attaching the engine to the vehicle's body and work as a cushion or buffer, effectively reducing vibrations and keeping noise transmission to the passenger cabin to a minimum.