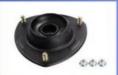

# Motor Mount 21810-2P000 218102P000 Car Engine Rubber Mount Standard

# **Product Specification**

• Product Name: Engine Mounting

Material: Rubber

Package: Poly Bag With Sticker

Size: StandardWarranty: 12 MonthsCar Make: For Hyundai

• Highlight: 21810-2P000, 218102P000

## **Product Description**

21810-2P000 Rubber Engine Mount for Hyundai Kia SUV SORENTO 218102P000

# SUSPENSION SYSTEM

Shock Absorber

Shock Absorber Spring

Strut Mount

Tie Rod End

Bushing

Control Arm

**Ball Joint** 