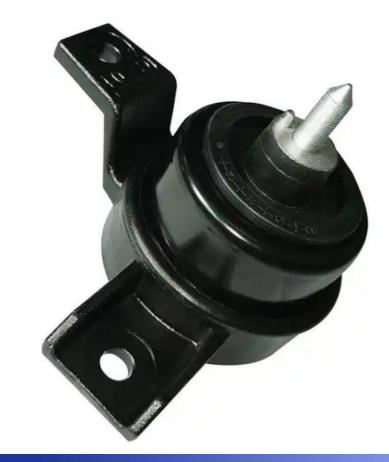

# Motor Mount 21810-2P000 218102P000 Car Engine Rubber Mount Standard

## **Product Description**

21810-2P000 Rubber Engine Mount for Hyundai Kia SUV SORENTO 218102P000

## **Product Description:**

**Engine Mounting** 

An engine mounting, commonly referred to as an engine mount or motor mount, is an indispensable part of a vehicle's powertrain system. It is responsible for securely attaching the engine to the vehicle's body and work as a cushion or buffer, effectively reducing vibrations and keeping noise transmission to the passenger cabin to a minimum.

Engine mounts are extremely important in maintaining engine stability, increasing ride comfort, and protecting sensitive components such as the radiator from intense vibrations. Properly installed engine mounts guarantee the excellent working condition of the entire powertrain system.