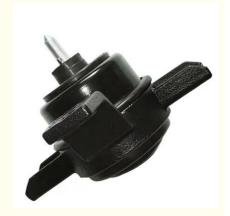

# More Images

## **Product Description:**

**Engine Mounting** 

An engine mounting, commonly referred to as an engine mount or motor mount, is an indispensable part of a vehicle's powertrain system. It is responsible for securely attaching the engine to the vehicle's body and work as a cushion or buffer, effectively reducing vibrations and keeping noise transmission to the passenger cabin to a minimum.