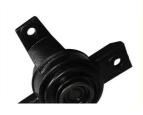

# More Images

## **Product Description:**

**Engine Mounting** 

An engine mounting, commonly referred to as an engine mount or motor mount, is an indispensable part of a vehicle's powertrain system. It is responsible for securely attaching the engine to the vehicle's body and work as a cushion or buffer, effectively reducing vibrations and keeping noise transmission to the passenger cabin to a minimum.