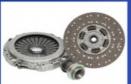

## TRANSMISSION SYSTEM

**Drive Shaft** 

Propeller Shaft

Wheel Hub Bearing

Cv Joint

Clutch Set

Clutch Master Cylinder

Clutch Release Bearing