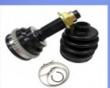

## TRANSMISSION SYSTEM

**Drive Shaft** 

Propeller Shaft

Wheel Hub Bearing

Cv Joint

Clutch Set

Clutch Master Cylinder

Clutch Release Bearing