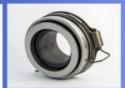

## TRANSMISSION SYSTEM

**Drive Shaft** 

Propeller Shaft

Wheel Hub Bearing

Cv Joint

Clutch Set

Clutch Master Cylinder

Clutch Release Bearing