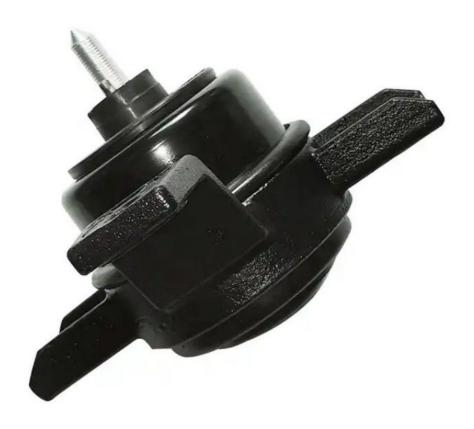

## **Product Description**

21810-2P000 Rubber Engine Mount for Hyundai Kia SUV SORENTO 218102P000

## **Product Description:**

**Engine Mounting** 

An engine mounting, commonly referred to as an engine mount or motor mount, is an indispensable part of a vehicle's powertrain system. It is responsible for securely attaching the engine to the vehicle's body and work as a cushion or buffer, effectively reducing vibrations and keeping noise transmission to the passenger cabin to a minimum.