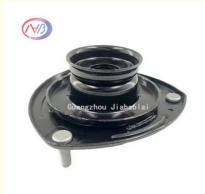

# Durable Auto Strut Mount Absorb Shocks 54610-2B000 Long Lasting

## **Product Specification**

| Product Name: | Auto Strut Mount                                                         |
|---------------|--------------------------------------------------------------------------|
| Material:     | Rubber And Steel                                                         |
| • Car Make:   | For Hyundai                                                              |
| Packing:      | Any Box According To Customers'<br>Requirement                           |
| • Warranty:   | 24 Months                                                                |
| Highlight:    | Durable Auto Strut Mount,<br>Auto Strut Mount Absorb Shocks, 54610-2B000 |

## **Product Description**

54610-2B000 Strut Mount for HYUNDAI GRANDEUR H-1 ix55 SANTA FE II KIA CARNIVAL III 54610-2B000