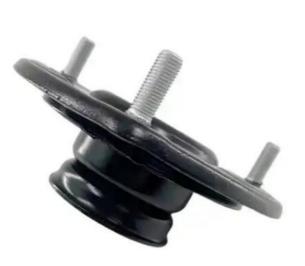

# Durable Auto Strut Mount Absorb Shocks 54610-2B000 Long Lasting

## **Product Specification**

| Product Name: | Auto Strut Mount                                                         |
|---------------|--------------------------------------------------------------------------|
| Material:     | Rubber And Steel                                                         |
| • Car Make:   | For Hyundai                                                              |
| Packing:      | Any Box According To Customers'<br>Requirement                           |
| • Warranty:   | 24 Months                                                                |
| Highlight:    | Durable Auto Strut Mount,<br>Auto Strut Mount Absorb Shocks, 54610-2B000 |

## **Product Description**

54610-2B000 Strut Mount for HYUNDAI GRANDEUR H-1 ix55 SANTA FE II KIA CARNIVAL III 54610-2B000

#### **Product Description:**

A strut mount is an essential part of a vehicle's suspension system. It is a connection point between the strut assembly and the chassis or body of the vehicle, providing support and stability, as well as vibration damping. It is commonly referred to as a suspension mount or a shock mount. The strut mount performs a number of tasks. Firstly, it is designed to ensure a smooth transfer of forces between the suspension system and the chassis. This helps minimize vibrations from road imperfections, thereby reducing stress on the suspension components. Additionally, the strut mount helps keep the steering wheel aligned and the tires perpendicular to the ground, providing drivers with better handling and better overall control of the vehicle. In conclusion, a strut mount is an essential part of a vehicle's suspension, which is needed for a smoother, better-handling ride. It performs important functions such as reducing vibrations and ensuring proper alignment and wheel placement. The strut mount's importance is undeniable in providing drivers with a more comfortable, enjoyable ride.