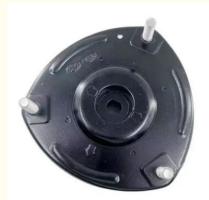

ay
  Delivery Time: 3~30 work days
- Payment Terms: D/P, L/C, T/T
- Supply Ability: 1000 pcs per day



-0.1110 - 37

## **Product Specification**

| Product Name: | Auto Strut Mount                                                         |
|---------------|--------------------------------------------------------------------------|
| Material:     | Rubber And Steel                                                         |
| • Car Make:   | For Hyundai                                                              |
| Packing:      | Any Box According To Customers'<br>Requirement                           |
| • Warranty:   | 24 Months                                                                |
| Highlight:    | Durable Auto Strut Mount,<br>Auto Strut Mount Absorb Shocks, 54610-2B000 |



## More Images



## **Product Description**

54610-2B000 Strut Mount for HYUNDAI GRANDEUR H-1 ix55 SANTA FE II KIA CARNIVAL III 54610-2B000

#### **Product Description:**

A strut mount is an essential part of a vehicle's suspension system. It is a connection point between the strut assembly and the chassis or body of the vehicle, providing support and stability, as well as vibration damping. It is commonly referred to as a suspension mount or a shock mount. The strut mount performs a number of tasks. Firstly, it is designed to ensure a smooth transfer of forces between the suspension system and the chassis. This helps minimize vibrations from road imperfections, thereby reducing stress on the suspension components. Additionally, the strut mount helps keep the steering wheel aligned and