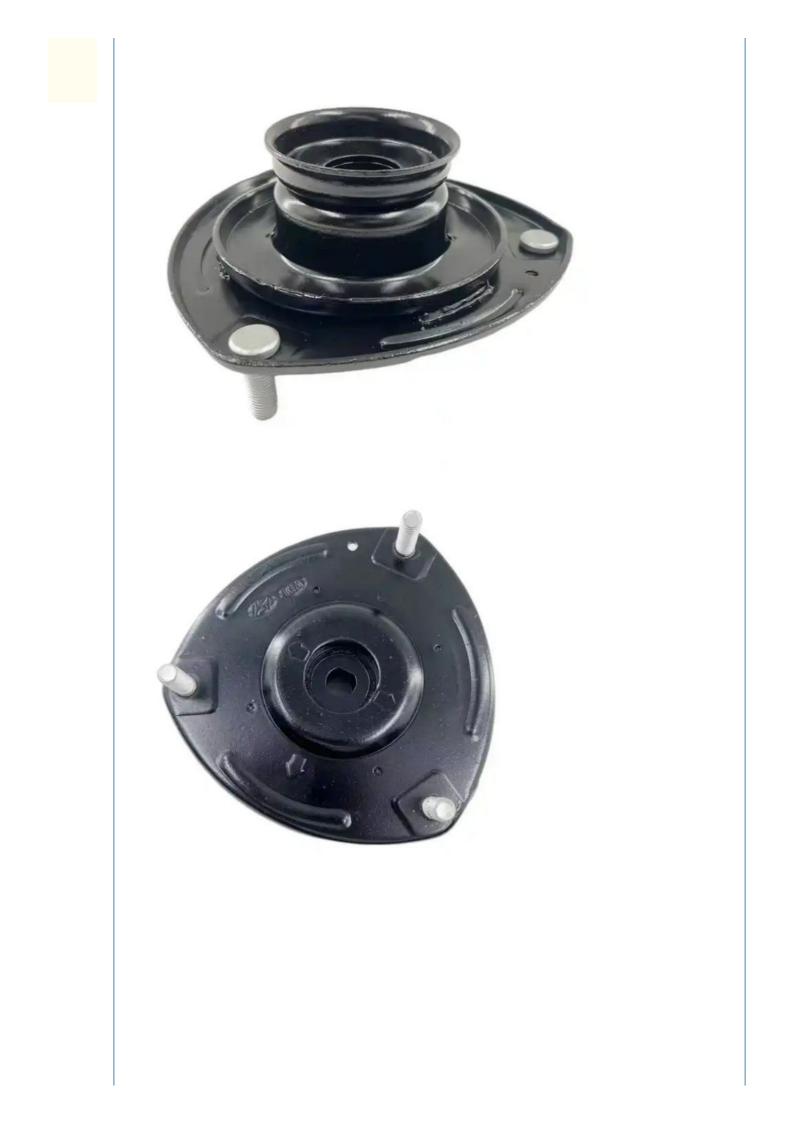

## **Product Specification**

| Product Name: | Auto Strut Mount                                                         |
|---------------|--------------------------------------------------------------------------|
| Material:     | Rubber And Steel                                                         |
| • Car Make:   | For Hyundai                                                              |
| Packing:      | Any Box According To Customers'<br>Requirement                           |
| • Warranty:   | 24 Months                                                                |
| Highlight:    | Durable Auto Strut Mount,<br>Auto Strut Mount Absorb Shocks, 54610-2B000 |

## **Product Description**

54610-2B000 Strut Mount for HYUNDAI GRANDEUR H-1 ix55 SANTA FE II KIA CARNIVAL III 54610-2B000

#### **Product Description:**

A strut mount is an essential part of a vehicle's suspension system. It is a connection point between the strut assembly and the chassis or body of the vehicle, providing support and stability, as well as vibration damping. It is commonly referred to as a suspension mount or a shock mount. The strut mount performs a number of tasks. Firstly, it is designed to ensure a smooth transfer of forces between the suspension system and the chassis. This helps minimize vibrations from road imperfections, thereby reducing stress on the suspension components. Additionally, the strut mount helps keep the steering wheel aligned and the tires perpendicular to the ground, providing drivers with better handling and better overall control of the vehicle. In conclusion, a strut mount is an essential part of a vehicle's suspension, which is needed for a smoother, better-handling ride. It performs important functions such as reducing vibrations and ensuring proper alignment and wheel placement. The strut mount's importance is undeniable in providing drivers with a more comfortable, enjoyable ride.